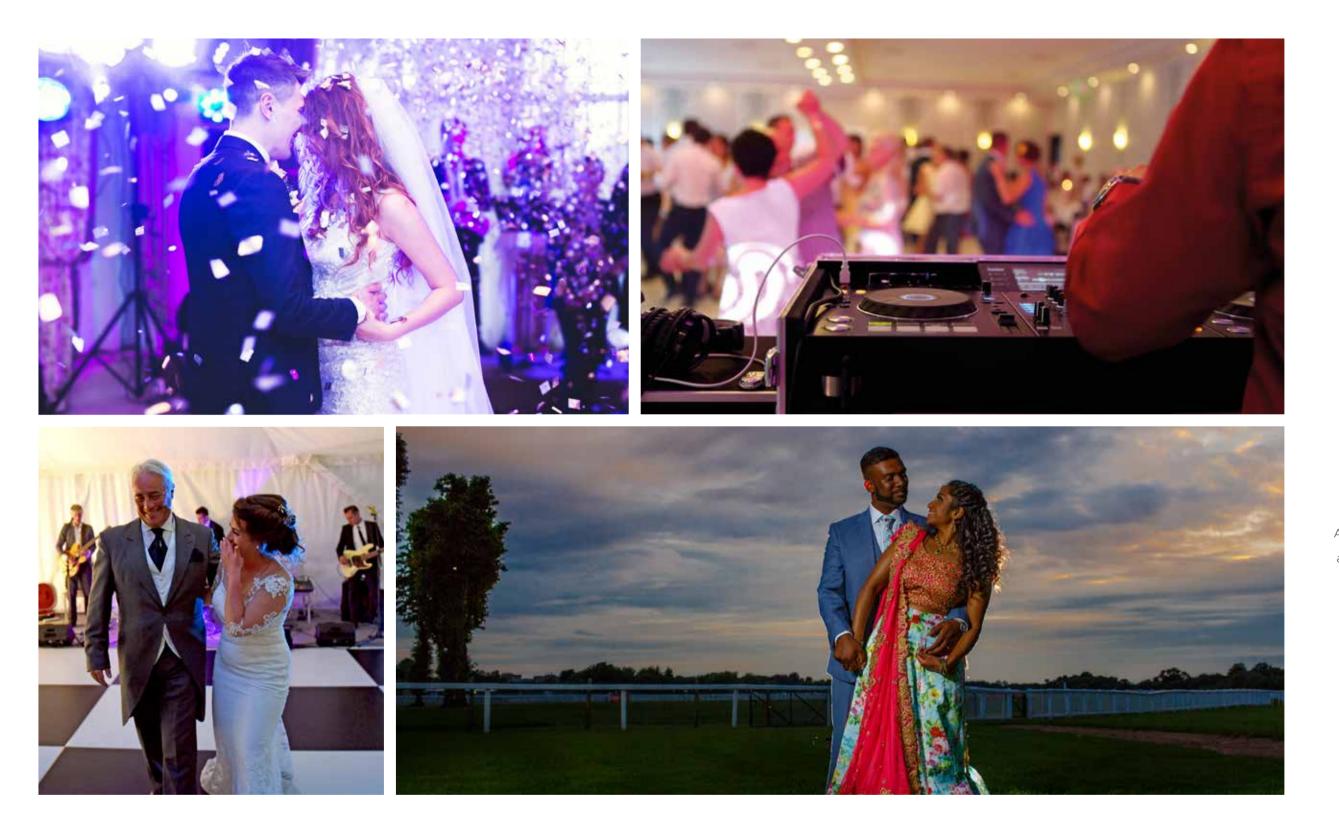

#### DANCE THE NIGHT

# AWAY

As the night draws in and the party swings into action, kick off your heels and dance the night away with friends and family. The spectacular sunset and dramatic skyline creates a unique, romantic setting for your evening wedding photography. Alternatively, sit back and relax in the stunning surroundings as your celebrations unfold.

# TAKING CARE OF

With our dedicated team and trusted suppliers we will ensure that you have everything you need to turn your ideas into a day that you and your guests will never forget. We can discuss décor and theming, entertainment and more so get in touch with us today.