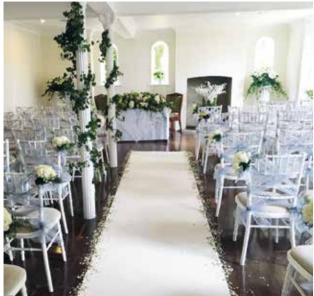

### your VENUE AWAITS

**Fontwell House** - Fontwell House - The perfect setting for your wedding or celebration, this traditional building is set in beautifully landscaped gardens ideal for photo opportunities which can provide a romantic setting with the options of a civil ceremony or just a party.

Capacity - 85 Ceremony & 100 Dining Licensed for Civil Ceremonies

The Premier Suite The Premier Suite is one of the latest additions to Fontwell's array of suites, offering a contemporary and stylish environment for your wedding reception. The Premier Suite is our largest venue, offering a bright and vibrant space which can be transformed into your dream wedding. The first-floor lounge boasts moveable walls, allowing you to create whatever space you need, whilst still enjoying fantastic views over the racecourse from the floor to ceiling windows.